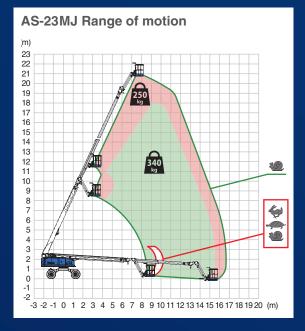

## **MODEL HIGHLIGHTS**

- 360° continuous turntable rotation
- Jib for added job-site access
- Dual lifting capacity
- Low emission engine
- 45% gradeability

| Model                  | AS-23MJ              |
|------------------------|----------------------|
| Max. platform capacity | 340 kg / 250 kg      |
| Platform size          | 1,95 x 0,91 x 1,10 m |
| Max. work height       | 22,90 m              |
| Max. outreach          | 16,70 m              |

### Model

| SPECIFICATIONS                |                       |
|-------------------------------|-----------------------|
| Max. work height              | 22,90 m               |
| Max. outreach                 | 16,70 m               |
| Allowable tilt                | 5°                    |
| Max. platform capacity        | 340 kg / 250 kg       |
| Platform size (L x W x H)     |                       |
| 6 ft                          | 1,95 x 0,91 x 1,10 m  |
| 8 ft                          | 2,53 x 0,89 x 1,10 m  |
| Platform rotation             | L90° ~ R90°           |
| Transport dims (L x W x H)    | 11,69 x 2,49 x 2,66 m |
| Machine weight                | 16.615 kg             |
| AC outlet to platform (230 V) |                       |