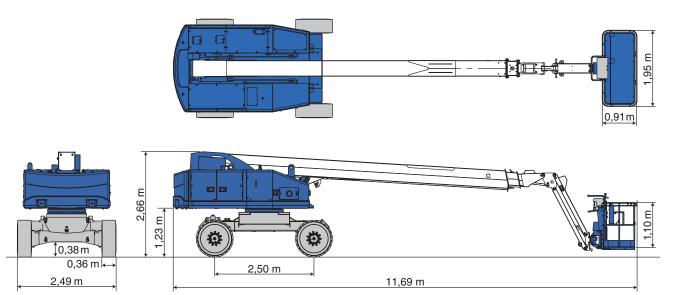

## **MODEL HIGHLIGHTS**

- 360° continuous turntable rotation
- Jib for added job-site access
- Dual lifting capacity
- Low emission engine
- 45% gradeability

| Model                  | AS-23MJ              |
|------------------------|----------------------|
| Max. platform capacity | 340 kg / 250 kg      |
| Platform size          | 1,95 x 0,91 x 1,10 m |
| Max. work height       | 22,90 m              |
| Max. outreach          | 16,70 m              |

### Model

| SPECIFICATIONS                |                       |
|-------------------------------|-----------------------|
| Max. work height              | 22,90 m               |
| Max. outreach                 | 16,70 m               |
| Allowable tilt                | 5°                    |
| Max. platform capacity        | 340 kg / 250 kg       |
| Platform size (L x W x H)     |                       |
| 6 ft                          | 1,95 x 0,91 x 1,10 m  |
| 8 ft                          | 2,53 x 0,89 x 1,10 m  |
| Platform rotation             | L90° ~ R90°           |
| Transport dims (L x W x H)    | 11,69 x 2,49 x 2,66 m |
| Machine weight                | 16.615 kg             |
| AC outlet to platform (230 V) |                       |