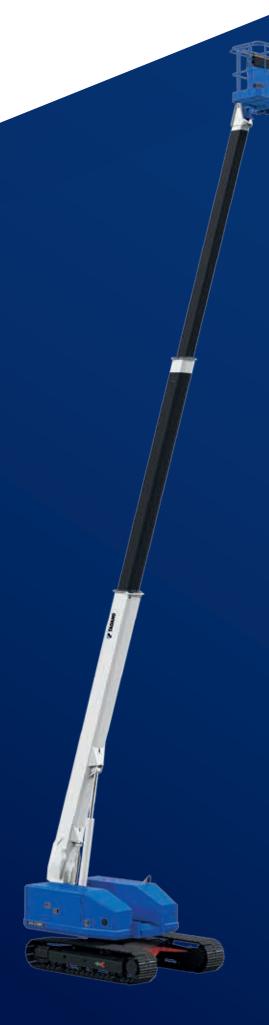

# **AS-23MC**

**TELESCOPIC CRAWLER BOOM** 

## **MODEL HIGHLIGHTS**

- 360° continuous turntable rotation
- Dual lifting capacity
- Low emission engine
- Auxillary lowering control

| Model                  | AS-23MC              |
|------------------------|----------------------|
| Max. platform capacity | 450 kg / 250 kg      |
| Platform size          | 1,95 x 0,91 x 1,10 m |
| Max. work height       | 22,90 m              |
| Max. outreach          | 17,80 m              |