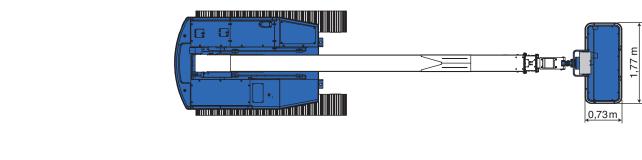

Solid and smooth versatility on a foundation of reliability

| Model                         |                                              |
|-------------------------------|----------------------------------------------|
| SPECIFICATIONS                |                                              |
| Max. work height              | 22,90 m                                      |
| Max. outreach                 | 17,80 m                                      |
| Allowable tilt                | 5°                                           |
| Max. platform capacity        | 450 kg / 250 kg                              |
| Platform size (L x W x H)     |                                              |
| 6 ft<br>8 ft                  | 1,95 x 0,91 x 1,10 m<br>2.53 x 0,89 x 1,10 m |
| Platform rotation             | L90° ~ R90°                                  |
| Transport dims (L x W x H)    | 10,65 x 2,48 x 2,25 m                        |
| Machine weight                | 17.170 kg                                    |
| AC outlet to platform (230 V) |                                              |