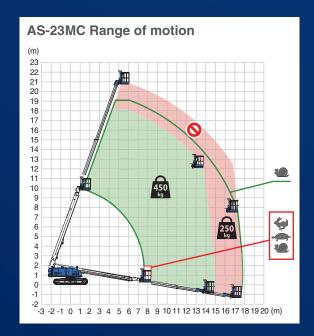

## **MODEL HIGHLIGHTS**

- 360° continuous turntable rotation
- Dual lifting capacity
- Low emission engine
- Auxillary lowering control

| Model                  | AS-23MC              |
|------------------------|----------------------|
| Max. platform capacity | 450 kg / 250 kg      |
| Platform size          | 1,95 x 0,91 x 1,10 m |
| Max. work height       | 22,90 m              |
| Max. outreach          | 17,80 m              |

Solid and smooth versatility on a foundation of reliability

| Model                         |                                              |
|-------------------------------|----------------------------------------------|
| SPECIFICATIONS                |                                              |
| Max. work height              | 22,90 m                                      |
| Max. outreach                 | 17,80 m                                      |
| Allowable tilt                | 5°                                           |
| Max. platform capacity        | 450 kg / 250 kg                              |
| Platform size (L x W x H)     |                                              |
| 6 ft<br>8 ft                  | 1,95 x 0,91 x 1,10 m<br>2.53 x 0,89 x 1,10 m |
| Platform rotation             | L90° ~ R90°                                  |
| Transport dims (L x W x H)    | 10,65 x 2,48 x 2,25 m                        |
| Machine weight                | 17.170 kg                                    |
| AC outlet to platform (230 V) |                                              |