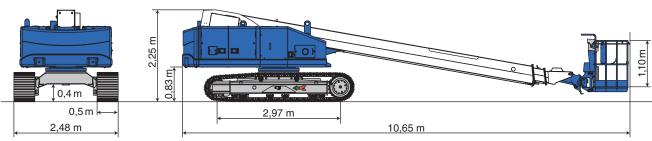

Solid and smooth versatility on a foundation of reliability

| Model                         |                                              |
|-------------------------------|----------------------------------------------|
| SPECIFICATIONS                |                                              |
| Max. work height              | 22,90 m                                      |
| Max. outreach                 | 17,80 m                                      |
| Allowable tilt                | 5°                                           |
| Max. platform capacity        | 450 kg / 250 kg                              |
| Platform size (L x W x H)     |                                              |
| 6 ft<br>8 ft                  | 1,95 x 0,91 x 1,10 m<br>2.53 x 0,89 x 1,10 m |
| Platform rotation             | L90° ~ R90°                                  |
| Transport dims (L x W x H)    | 10,65 x 2,48 x 2,25 m                        |
| Machine weight                | 17.170 kg                                    |
| AC outlet to platform (230 V) |                                              |